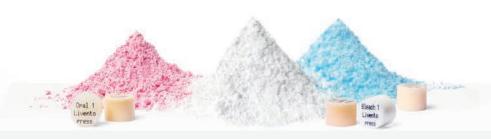

#### A solution for every case

 ${\sf Livento}^{\circledast} {\sf press}$  is available in six translucencies with a total of 36 shade hues.

| Bleach                    |                                                                                                                                          | LT                              |                                                                                                                                    |
|---------------------------|------------------------------------------------------------------------------------------------------------------------------------------|---------------------------------|------------------------------------------------------------------------------------------------------------------------------------|
| Elandi 1<br>Landia        | Medium and low transparency in four Bleach<br>shades each.<br>Bleach 1 with the highest brightness, Bleach 4<br>with the highest chroma. | LJ RI<br>Liveria<br>Press       | Low transparency with high brightness and a medium degree of opacity.<br>Particularly suited for a thickness from 0.7 mm.          |
| ET                        |                                                                                                                                          | но                              |                                                                                                                                    |
| Literate                  | Close to natural enamel transparency.<br>Particularly suited for additional veneers.                                                     | Self 1<br>Liquenten<br>avress   | High opacity. Already provides excellent coverage,<br>even at low layer thicknesses.<br>Particularly suited as framework material. |
| МТ                        |                                                                                                                                          | Opal                            |                                                                                                                                    |
| NF AI<br>Laverto<br>Press | Pronounced medium transparency.<br>Close to natural dentine.                                                                             | Const 1<br>Lascontes<br>provide | Close to natural enamel transparency.<br>With particularly opalescent properties.<br>Particularly suited for additional veneers.   |