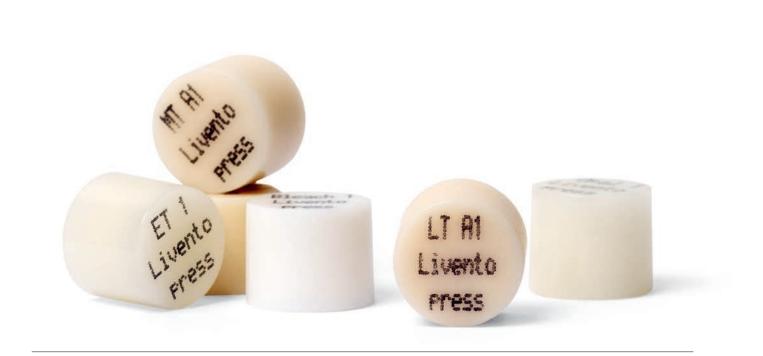

### Pressed ceramic Livento® press.

Perfect fit and stable in shape and colour.

Livento<sup>®</sup> press is an innovative lithium disilicate glass ceramic.

#### Material benefits

The homogeneous structure and high strength values are the decisive advantages of this innovative material. When grinding Livento® press, the increased strength properties are noticed immediately. This ensures a perfect fit and aids stable margins after multiple firings. Colour stability is proven and tested with the result mimicking the required natural aesthetics.